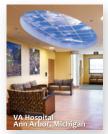

# Revelation SkyCeiling<sup>™</sup>

Sky Factory's new Revelation SkyCeiling, with its large, self-supporting gridwork, provides the most engaging biophilic illusion-of-sky available—transforming the larger rooms and higher ceilings found in deep-plan enclosed interiors into beautiful, healthier, and more restorative environments.

The enhanced dimensions and angled profile of the Revelation SkyCeiling make it an ideal architectural feature for the higher ceilings found in most commercial, corporate, and public spaces. In ceilings greater than 9 feet in height, the Revelation SkyCeiling creates a captivating, geometrically sculpted portal to nature.

The new 2' X 6' Personal Revelation SkyCeiling brings patients a realistic visual oasis that enables them to relax, even in enclosed spaces.

Artist rendering of the Revelation SkyCeiling in the lobby of hotelVetro in Iowa City, IA (image used with permission).