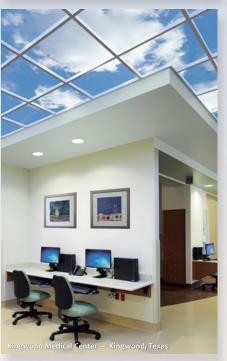

# Luminous SkyCeilings™

Sky Factory Luminous SkyCeilings—virtual skylights—faithfully reproduce the subtle visual stimuli of real sky. As unique biophilic design elements, SkyCeilings enliven the innate human connection to nature and promote the healing relaxation responses of comfort, inner stability, and vitality.

Sky Factory's *Open Skies Image Technology*<sup> $^{\text{TM}}$ </sup> deepens biophilic engagement and dramatically transforms even the largest interiors into more natural-feeling spaces. The company's award-winning *illusions* of nature  $^{\text{TM}}$  are unsurpassed in quality, engineering, and artistry.

A single circle or oval virtual skylight is an effective focal point in public spaces.

Luminous SkyCeilings are the perfect solution to claustrophobic or fully enclosed medical spaces, transforming the environment into more expansive, comfortable areas.