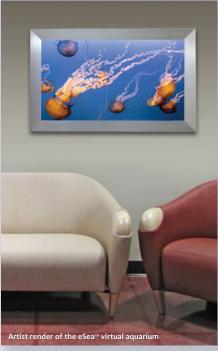

# Digital Cinema Virtual Aquarium™

**ESea**™ Sky Factory's eSea brings the visually soothing, psycho-physiological benefits of aquariums without the demands of maintaining a real tank. Create an elegant and relaxing environment in waiting rooms and lobbies, daycare centers and lounges, restaurants or offices with an HD virtual aquarium. Research has shown that aquariums lower blood pressure, calm the mind, and help alleviate anxiety.

#### **FEATURES**

- Beautiful freshwater and saltwater sequences
- Exotic marine life, including floating jellyfish
- Hours-long, unedited, realtime, HD image scenes
- 3 <sup>7</sup>/<sub>8</sub>-inch deep pan
- Professional-grade components