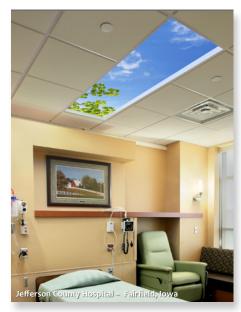

# Revelation SkyCeiling<sup>™</sup>

Sky Factory's new Revelation SkyCeiling, with its large, self-supporting gridwork, provides the most engaging biophilic illusion-of-sky available—transforming the larger rooms and higher ceilings found in deep-plan enclosed interiors into beautiful, healthier, and more restorative environments.

The new 2' X 6' Personal Revelation SkyCeiling brings patients a realistic visual oasis that enables them to relax, even in enclosed spaces.

Artist rendering of the Revelation SkyCeiling in the lobby of hotelVetro in Iowa City, IA (image used with permission).