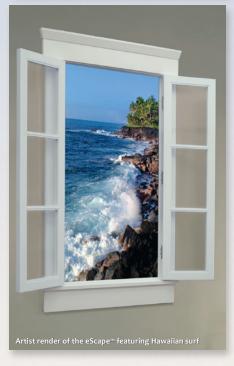

## Digital Cinema Virtual Window™

**ESCape**Sky Factory eScape is a digital virtual window that brings the dynamic beauty of nature—real-time moving images and sound—to interior environments. A high-tech illusion, eScape features a wall-mounted professional-grade LED edge-lit HD LCD screen embedded in a full-size casement window. Sky Factory utilizes the most advanced RED Digital Cinema camera to capture hours of proprietary *Ultra*HD nature content.

#### **FEATURES**

- Hours-long, unedited, realtime sequences of wild nature—seasonal, tropical, and temperate
- Flowing water—oceans, tides, rivers, creeks, and waterfalls
- Extraordinary sunrises and sunsets
- Birds, animals, and marine life
- 4K capture minimizes digital artifacts
- Available in 46" and 55" screen sizes
- Audiophile sound system
- Choice of trim styles and finishes in wood and aluminium
- 3<sup>7</sup>/<sub>8</sub>-inch deep pan
- Professional-grade components