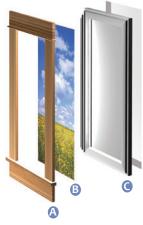

skyfactory.com

Sky Factory Luminous Virtual Windows are supplied complete with three major components:

A Trim Several styles in woods and contemporary aluminium.

B Luminous Image Panel Image is mounted on the acrylic panel.

Compared to the compared to balanced EcoSlim™ LED edge-lighting allows for low-profile design and even image illumination.