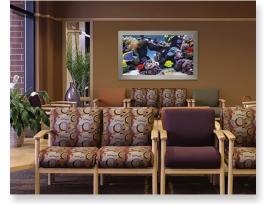

A single circle or oval virtual skylight is an effective focal point in public spaces.

Luminous SkyCeilings are the perfect solution to claustrophobic or fully enclosed medical spaces, transforming the environment into more expansive, comfortable areas.

Luminous SkyCeilings are designed to open up enclosed interiors and relax patients with realistic views of overhead skies