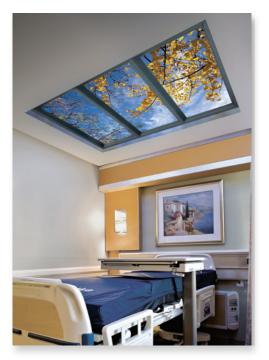

A single circle or oval virtual skylight is an effective focal point in public spaces.

Luminous SkyCeilings are the perfect solution to claustrophobic or fully enclosed medical spaces, transforming the environment into more expansive, comfortable areas.

Luminous SkyCeilings are designed to open up enclosed interiors and relax patients with realistic views of overhead skies

#### A HIGHER STANDARD OF CARE

The Personal Revelation SkyCeiling<sup>™</sup> is a 2' X 6' portal to nature mounted over patient beds. Employing Sky Factory's award-winning Open Skies Image *Technoloy,*<sup>™</sup> an artistic tool that consistently elicits an experience of vastness by engaging the areas of the brain involved in spatial cognition, this virtual skylight provides psycho-physiological respite from clinical surroundings—helping patients relax—and imbues healthcare settings with nature's unmatched healing properties.