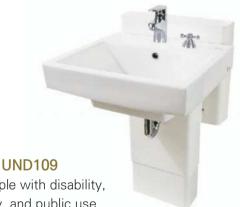

For people with disability, elderly, and public use

#### Function and features

- There is no risk of any electrical safety accident.
- Anyone can use it conveniently with adjustment of the handle.
- With its substantial structure, it has excellent durability.
- Height to Adjust : 200 to 250mm