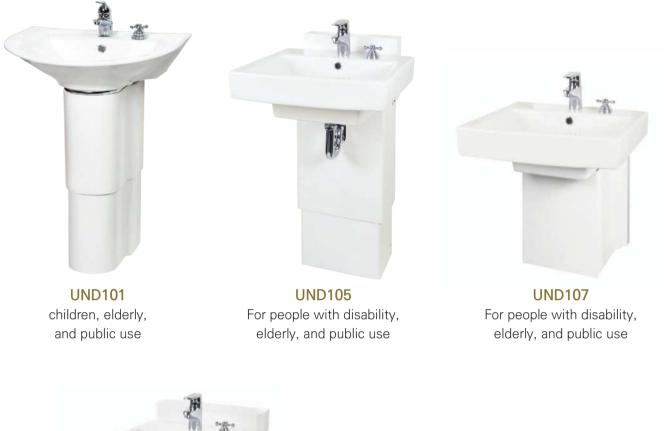

#### Faucet & control valve in one

UND101F children, elderly, and public use

**UND105F** For people with disability, elderly, and public use

**UND107F** For people with disability, elderly, and public use

#### **Function and features**

- No need for electricity which is Ideal for a wet environment
- Adjust height with a single valve
- Washbasin can be changeable
- (condition is different model by model)
- Adjustable height: 200~250mm

For people with disability, elderly, and public use

#### Function and features

- There is no risk of any electrical safety accident.
- Anyone can use it conveniently with adjustment of the handle.
- With its substantial structure, it has excellent durability.
- Height to Adjust : 200 to 250mm