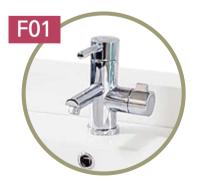

#### Faucet & control valve in one

UND101F children, elderly, and public use

**UND105F** For people with disability, elderly, and public use

**UND107F** For people with disability, elderly, and public use

#### **Function and features**

- No need for electricity which is Ideal for a wet environment
- Adjust height with a single valve
- Washbasin can be changeable
- (condition is different model by model)
- Adjustable height: 200~250mm