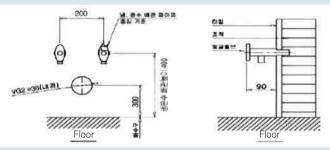

#### UND107(F), UND109(F), K250

#### Water pressure: 2.0kg/cm or more Height of angle valve: 400mm from the floor

• Water pressure: 2.0kg/cm or more

• Height of Drainpipe: 150mm

above 900mm+faucet height

• Height of angle valve: 200mm from the floor

• In case of floor drain, 100mm from the wall

Adjustable Height: 250mm (600~850mm)

• Width between two angle valves: 70mm or less

- Width between two angle valves: 200mm or less
- Height of Drainpipe: 300mm
- In case of floor drain, 100mm from the wall
- When installing bathroom shelf(bathroom vanity tops) above 900mm+faucet height

• Reinforce the wall to fix the height adjustable washbasin

• When installing bathroom shelf(bathroom vanity tops)

• Adjustable Height: 200mm