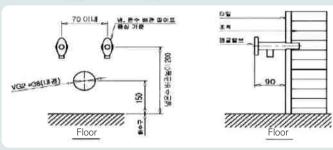

#### UND101(F), UND105(F)

#### Water pressure: 2.0kg/cm or more Height of angle valve: 400mm from the floor

• Water pressure: 2.0kg/cm or more

• Height of Drainpipe: 150mm

above 900mm+faucet height

• Height of angle valve: 200mm from the floor

• In case of floor drain, 100mm from the wall

Adjustable Height: 250mm (600~850mm)

• Width between two angle valves: 70mm or less

- Width between two angle valves: 200mm or less
- Height of Drainpipe: 300mm
- In case of floor drain, 100mm from the wall
- When installing bathroom shelf(bathroom vanity tops) above 900mm+faucet height

• Reinforce the wall to fix the height adjustable washbasin

• When installing bathroom shelf(bathroom vanity tops)

• Adjustable Height: 200mm