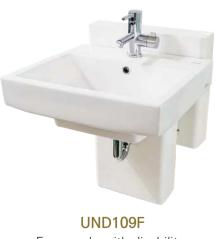

For people with disability, elderly, and public use

#### Function and features

- There is no risk of any electrical safety accident.
- Anyone can use it conveniently with adjustment of the handle.
- With its substantial structure, it has excellent durability.
- Height to Adjust : 200 to 250mm