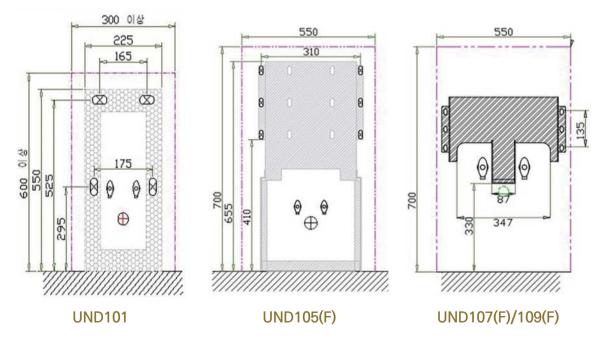

#### UND101(F), UND105(F)

#### UND107(F), UND109(F), K250

#### Water pressure: 2.0kg/cm or more Height of angle valve: 400mm from the floor

• Water pressure: 2.0kg/cm or more

• Height of Drainpipe: 150mm

above 900mm+faucet height

• Height of angle valve: 200mm from the floor

• In case of floor drain, 100mm from the wall

Adjustable Height: 250mm (600~850mm)

• Width between two angle valves: 70mm or less

- Width between two angle valves: 200mm or less
- Height of Drainpipe: 300mm
- In case of floor drain, 100mm from the wall
- When installing bathroom shelf(bathroom vanity tops) above 900mm+faucet height

• Reinforce the wall to fix the height adjustable washbasin

• When installing bathroom shelf(bathroom vanity tops)

• Adjustable Height: 200mm