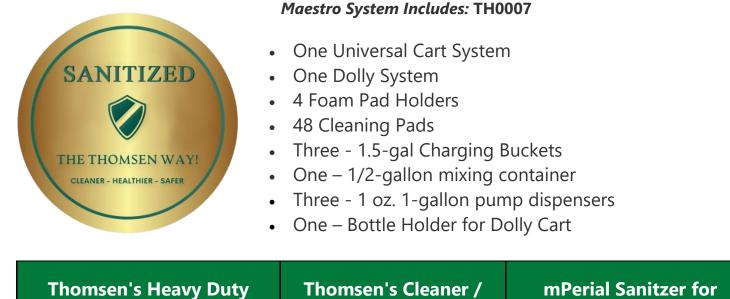

errupting the operations, minimizing the impact on foot traffic.
- Handrail Cart System's patented swivel arm is easily placed for access to any handrail.
- Universal and Dolly System nested for compact, convenient transport and storage.

#### **BENEFITS**:

- Prevents the spread of viruses & bacteria.
- Extends the life of moving handrails, reducing untimely handrail replacements costs.
- Lowers labor costs and Increases productivity by allowing staff to perform other essential duties, maximizing labor efficiency.
- Prescribed cleaning frequency and time chart detailing labor time required to complete each cleaning or sanitizer application.
- No downtime equals happy customers! Cleans while moving rails are in use.

### The World's Most Comprehensive Escalator Handrail Cleaning System





| Cleaner TH-C-0075                                                                                                                                  | Conditioner TH-C-0074                                                                                                                                                    | Thomsen's TH-S-0092                                                                                                                    |
|----------------------------------------------------------------------------------------------------------------------------------------------------|--------------------------------------------------------------------------------------------------------------------------------------------------------------------------|------------------