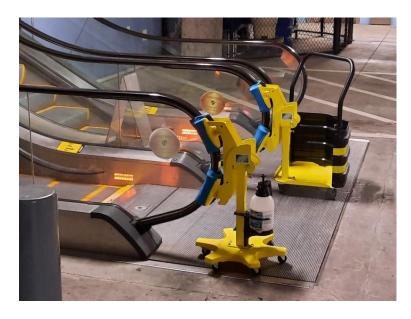

# Thomsen's Maestro Dual Handrail Escalator Cleaning System

TH-E-0007

#### FEATURES:

- The system is a non-motorized, safe, and simple system to remove dirt, grime, and bacteria from moving handrails.
- Specially designed microfiber cleaning pads attached to molded pad holders clean the moving handrails from "bead to bead."
- The Dolly System attaches to non-obstructed moving handrails and cleans without interrupting the operations, minimizing the impact on foot traffic.
- Handrail Cart System's patented swivel arm is easily placed for access to any handrail.
- Universal and Dolly System nested for compact, convenient transport and storage.

#### **BENEFITS**:

- Prevents the spread of viruses & bacteria.
- Extends the life of moving handrails, reducing untimely handrail replacements costs.
- Lowers labor costs and Increases productivity by allowing staff to perform other essential duties, maximizing labor efficiency.
- Prescribed cleaning frequency and time chart detailing labor time required to complete each cleaning or sanitizer application.
- No downtime equals happy customers! Cleans while moving rails are in use.