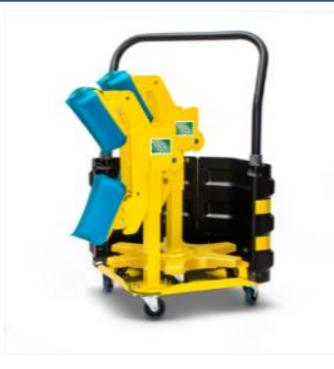

# Thomsen's Maestro Dual Handrail Escalator Cleaning System

TH-E-0007

#### FEATURES:

- The system is a non-motorized, safe, and simple system to remove dirt, grime, and bacteria from moving handrails.
- Specially designed microfiber cleaning pads attached to molded pad holders clean the moving handrails from "bead to bead."
- The Dolly System attaches to non-obstructed moving handrails and cleans without interrupting the operations, minimizing the impact on foot traffic.
- Handrail Cart System's patented swivel arm is easily placed for access to any handrail.
- Universal and Dolly System nested for compact, convenient transport and storage.

#### **BENEFITS**:

- Prevents the spread of viruses & bacteria.
- Extends the life of moving handrails, reducing untimely handrail replacements costs.
- Lowers labor costs and Increases productivity by allowing staff to perform other essential duties, maximizing labor efficiency.
- Prescribed cleaning frequency and time chart detailing labor time required to complete each cleaning or sanitizer application.
- No downtime equals happy customers! Cleans while moving rails are in use.