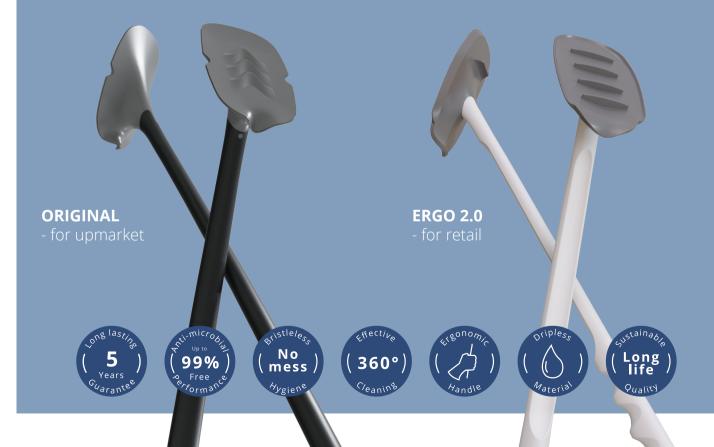

### TWO MODELS

#### **ULTIMATE** Hygiene

### **ULTIMATE** Hygiene

Wipe and shine Flex and scrub