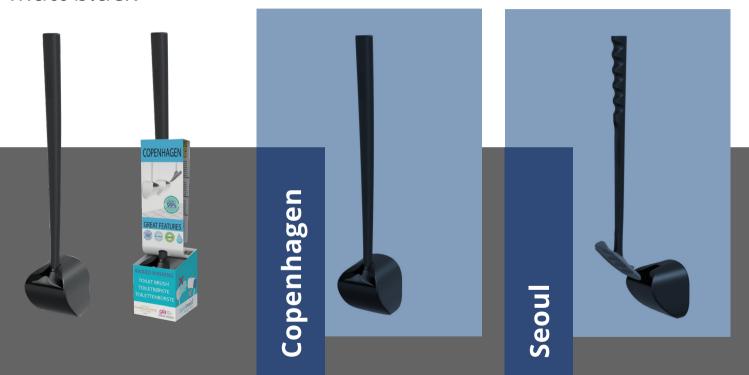

#### Copenhagen

Danish functional Design Ultimate hygiene Sustainable quality Easy wall mount Solid extra long ergonomic handle

Danish functional Design Ultimate hygiene Sustainable quality Easy wall mount Ergonomic long handle