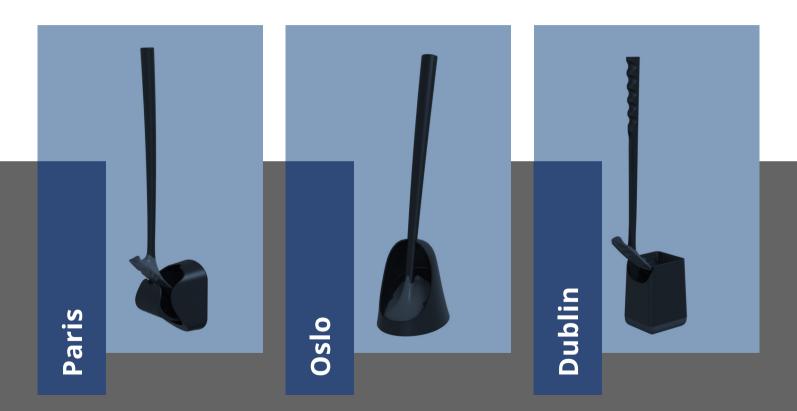

#### Paris

Danish functional Design Smart lid to hide the cleaning head Ultimate hygiene Sustainable quality Easy wall mount Solid extra long ergonomic handle

Danish Design Ultimate hygiene Sustainable quality Elegant floor stand

#### Dublin

Danish functional Design Ultimate hygiene Sustainable quality Elegant 2-toned color floor stand