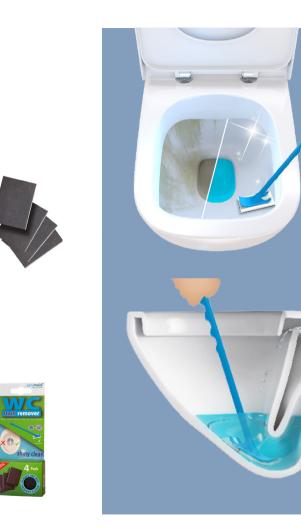

## STAIN REMOVER

Smart, easy and very effective way to remove stains.

Removes limescale and other stubborn stains

Can be used in toilet bowls and on tiles in the shower.

Very flexible and cleans 360° around all corners

Refill cleaning pads with Velcro