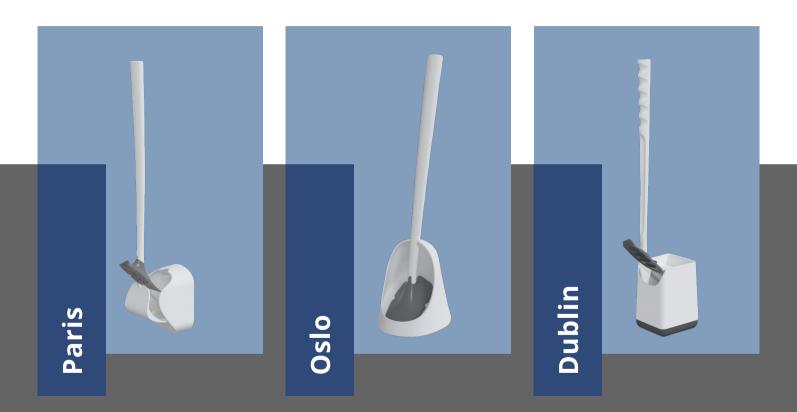

#### Paris

Danish functional Design Smart lid to hide the cleaning head Ultimate hygiene Sustainable quality Easy wall mount Solid extra long ergonomic handle

Danish Design Ultimate hygiene Sustainable quality Elegant floor stand

#### Dublin

Danish functional Design Ultimate hygiene Sustainable quality Elegant 2-toned color floor stand