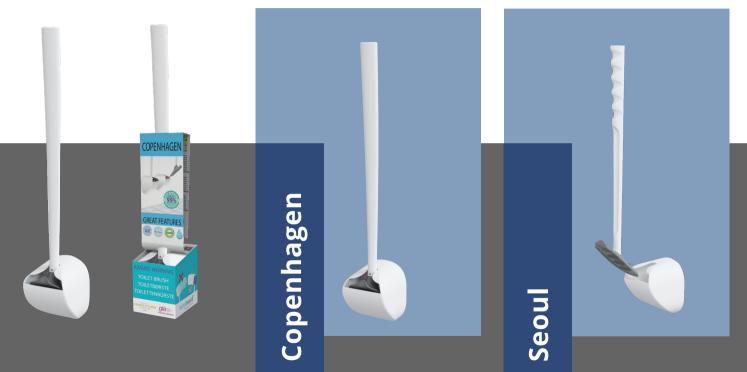

#### Copenhagen

Danish functional Design Ultimate hygiene Sustainable quality Easy wall mount Solid extra long ergonomic handle

Danish functional Design Ultimate hygiene Sustainable quality Easy wall mount Ergonomic long handle