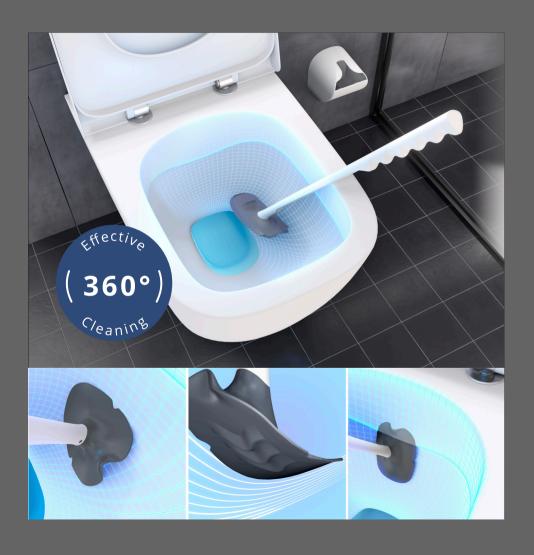

## STAIN REMOVER

Smart, easy and very effective way to remove stains.

Removes limescale and other stubborn stains

Can be used in toilet bowls and on tiles in the shower.

Very flexible and cleans 360° around all corners