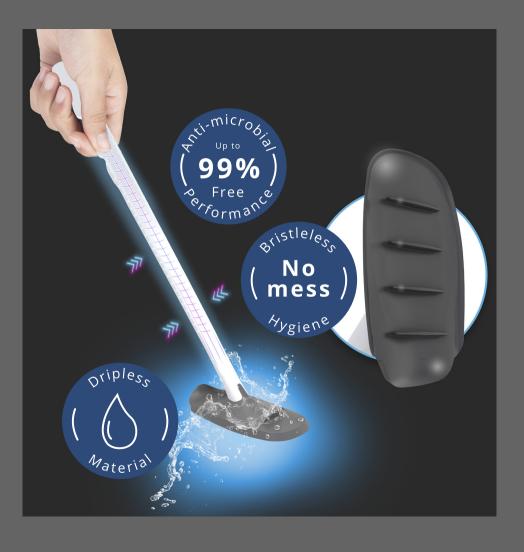

#### **ANTI-MICROBIAL**

To avoid spread of bacteria, products are made with build-in antimicrobial technology from Microban.®

#### **SUSTAINABLE**

High quality product with a long life span means less disposal of plastic waste and less water consumption, since you only need to flush once.

#### INNOVATION

The patented bristleless cleaning head means no dirt or used toilet paper gets stuck in the cleaning head. For a much more sanitary experience.

#### FUNCTIONALITY

Functional design that works. Easy, convenient, and complete cleaning in every corner every time - even under the rim.

#### HYGIENE

High grade water repellent materials ensure a dry cleaning head and holder, which reduces the spread of bacteria.