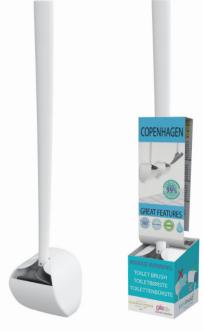

#### Copenhagen

Danish functional Design Ultimate hygiene Sustainable quality Easy wall mount Solid extra long ergonomic handle

Danish functional Design Ultimate hygiene Sustainable quality Easy wall mount Ergonomic long handle