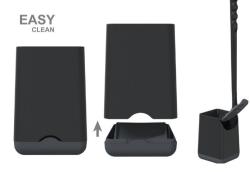

#### INNOVATION

The patented bristleless cleaning head means no dirt or used toilet paper gets stuck in the cleaning head. For a much more sanitary experience.

#### HYGIENE

High grade water repellent materials ensure a dry cleaning head and holder, which reduces the spread of bacteria.