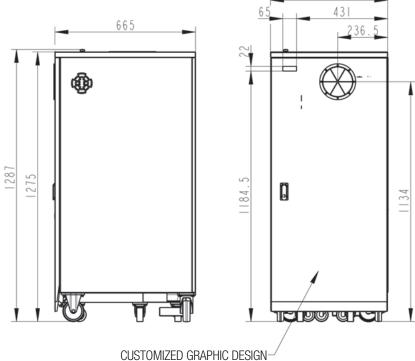

# WASTE COMPACTING MACHINE

COMPACTING MACHINE FOR PET BOTTLES AND CANS

554

665mm 550mm 1275,5mm 210kg Net weight 208/230 (V) single phase (+/- 10%) Voltage feeding 50/60 Hz Frequency Connection with Schuko plug 16 Amp Installed power 1100 Watt <60Db

80lt.

All CO.MA.RI. equipment comply with CE machine rules about safety (89/392/CEE, 93/44/CEE and 93/68/CEE).

Depth Width

Height

Noise

Solid waste bag

CO.MA.RI. s.r.l. - Via Caduti sul Lavoro 661 41058 Vignola (MO) - Tel. +39 059 7578911 info@comari.gruppocms.it - www.gruppocms.com www.superlizzy.com