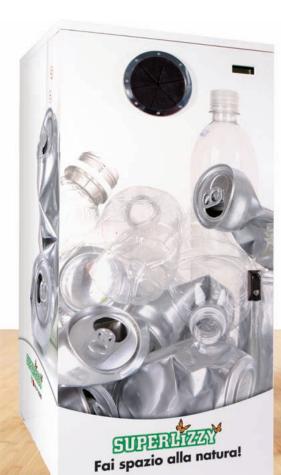

WASTE COMPACTING MACHINE

# **SUPERLIZZY**

COMPACTING MACHINE FOR PET BOTTLES AND CANS

Screw system with continuous compaction

Automatic separation of liquids from solid waste

- Compacted solid waste collected in a bag
- Liquids collected into a tank or discharged directly into sewers
- Bag and tank placed on a special trolley

Making space for nature!