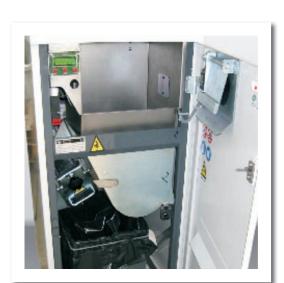

WASTE COMPACTING MACHINE

# **SUPERLIZZY**

COMPACTING MACHINE FOR PET BOTTLES AND CANS

Screw system with continuous compaction

Automatic separation of liquids from solid waste

- Compacted solid waste collected in a bag
- Liquids collected into a tank or discharged directly into sewers
- Bag and tank placed on a special trolley

The **compact** and **efficient** design of SuperLizzy easily allows it to be an located outdoors or indoors such as restaurant lounges or working places.

SUPERLIZZY can be built into existing restaurant furnishings or can be an important communication means or distinctive furniture element thanks to the livery and the **easy cu**stomisation

Liquid waste tank 10lt. up to 90% Compaction capacity

Display placed on top of the machine to deliver advertisements or institutional or promotional communications. Easily accessible monitor connectable to an external source.

## **PRINTER**

Rollaway printer on the front door equipped with output opening for a receipt. The receipt is issued automatically when waste is introduced.

**OUTDOORS**External weatherproof covering for SUPERLIZZY to allow it to be placed outside.