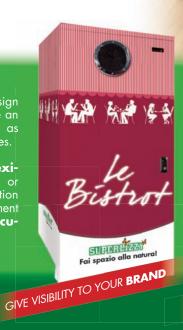

The **compact** and **efficient** design of SuperLizzy easily allows it to be an located outdoors or indoors such as restaurant lounges or working places.

SUPERLIZZY can be built into existing restaurant furnishings or can be an important communication means or distinctive furniture element thanks to the livery and the **easy cu**stomisation