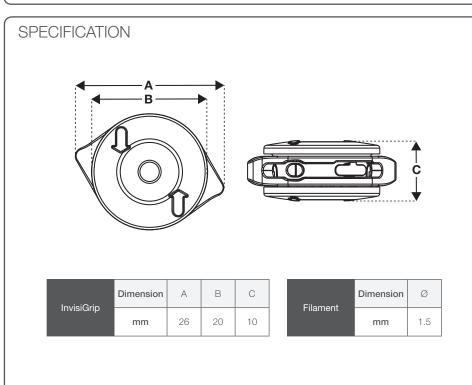

# Load Rating:

5 kg @ 5:1

#### Minimum Load

100 g per Hanger

#### Material:

Housing - Polycarbonate

Wheel/Spring - Acetal [Polyoxymethylene]

Cam - Ceramic Sintox FA

PI-INVISIGRIP-ENG-2587