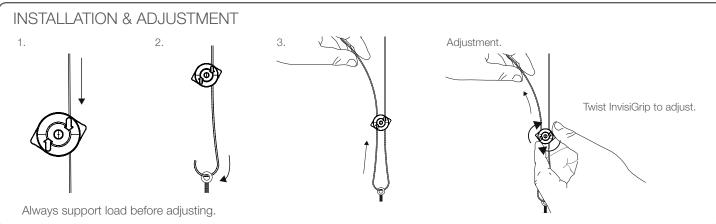

## FEATURES / BENEFITS

- **Discreet** translucent hanger and filament ensures suspension blends into surroundings and creates illusion of 'floating' displays
- Versatile ideal for retail signage, product displays, lighting, decorative features and acoustic panels
- Easy innovative twist release mechanism allows the user to simultaneously adjust the position of the hanger, as well as the products suspended, in one simple movement
- Fast install and adjust in seconds, eliminating signage rails and complex assemblies
- **Ready-to-use** delivered as pre-made kits with your chosen end fixing and set length of filament, or as a DIY kit complete with InvisiGrip Hangers, a reel of InvisiGrip grade filament, and filament cutters
- Safe 5 kg Safe Working Load with a 5:1 safety factor